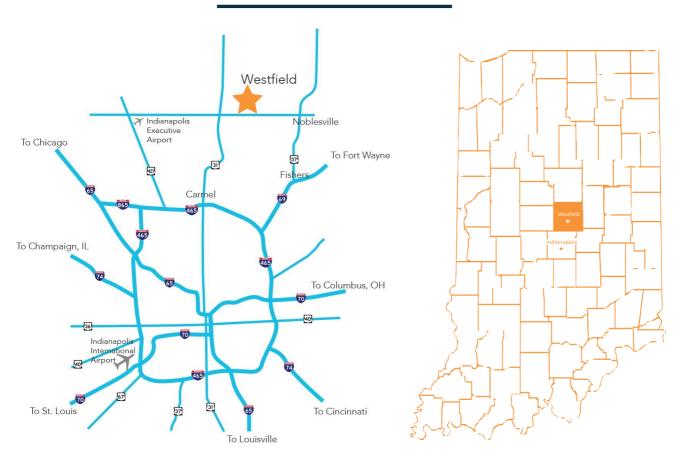

### **About Westfield**

- Westfield has been named as one of the best and safest places to live in Indiana and in America.
- Westfield has the 10th lowest city tax rate in Indiana and the 2nd lowest of 30k 50k population cities.
- Westfield is within a one day drive of more than 1/2 the USpopulation.