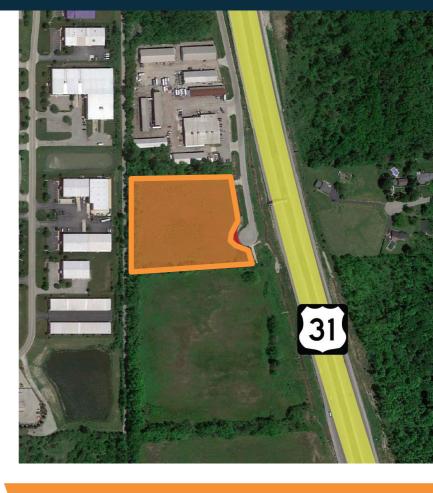

# **Highlights**

- 5.72 acre land site
- Excellent visibility along major US Highway
  - 35,524 VPD on US-31
- Ideal site for an owner/occupier build-tosuit
- Zoned Enclosed Industrial(EI)
- Suitable for a variety of developments including:
  - office headquarters
  - medical office
  - · research and development
  - advanced manufacturing
- Utilities in close proximity to the site