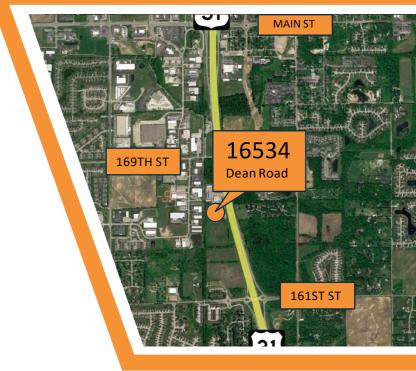

## Along US-31

- info@alliescommercialrealty.com
- alliescommercialrealty.com

16534 Dean Road Westfield, Indiana

# **Highlights**

- 5.72 acre land site
- Excellent visibility along major US Highway
  - 35,524 VPD on US-31
- Ideal site for an owner/occupier build-tosuit
- Zoned Enclosed Industrial(EI)
- Suitable for a variety of developments including:
  - office headquarters
  - medical office
  - · research and development
  - advanced manufacturing
- Utilities in close proximity to the site